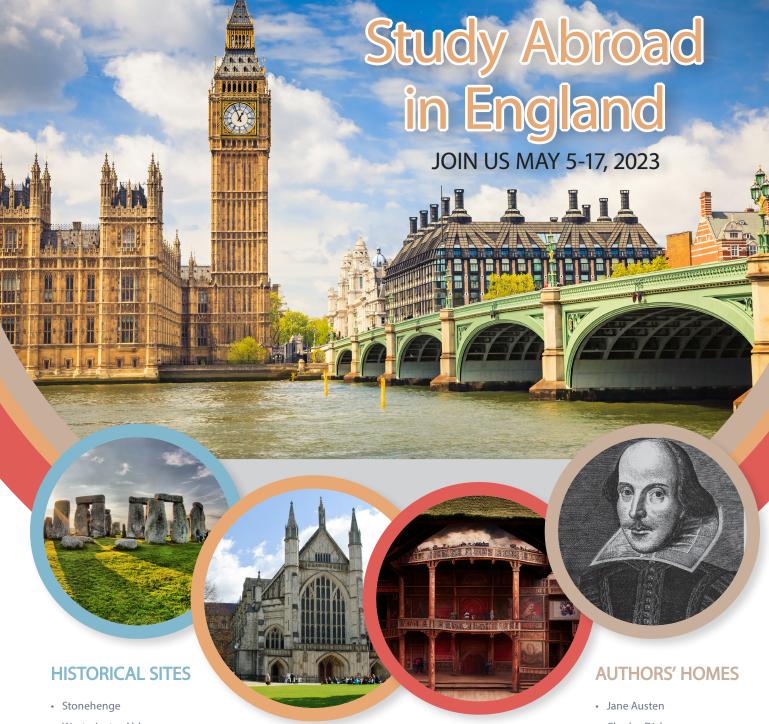

- Westminster Abbey
- The Tower of London
- The Roman Baths

#### **VISIT WINCHESTER**

- · Winchester Cathedral
- · Keats' Walk
- St. Catherine's Hill maze

### **VISIT LONDON**

- Victoria Art Gallery
- The Globe Theatre
- British Museum & Library
- Charles Dickens
- H.G. Wells
- Virginia Woolf
- · Alfred, Lord Tennyson
- Shakespeare's birthplace and schoolroom