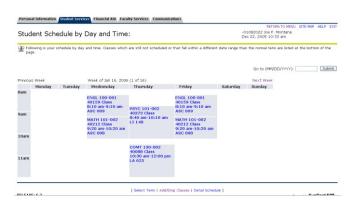

To print a schedule showing day and time (below) you will initially get a screen that shows the first week of class, which begins on a Wednesday. Click on "Next Week" to show a full week

If you are a **current student** at MSUB, your current schedule will appear. Enter a future date in the box to the right to view future semester course