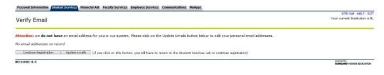

6. Select Term you are registering for

(continue on next page)

7. **Verify email address** (This screen will only appear once. If you need to update your email address in the future, select the Personal Information tab at the top of the screen)