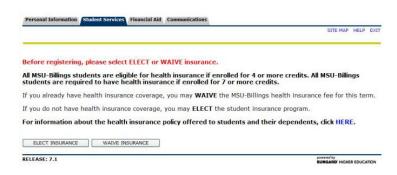

- 8. If you wish to enroll in the student insurance plan, select **Elect Insurance**. If you wish to decline the student insurance plan, select **Waive Insurance**. Follow the instructions to complete your selection
  - To change your selection, you must contact **Student Health Services** at 657-2153