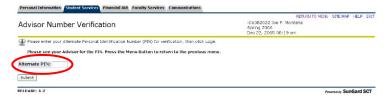

9. Enter **Alternate PIN** – This is a code you can only get by visiting with your advisor. It changes each semester. Click **Submit** 

**10**. To add classes enter the CRN numbers in the spaces provided