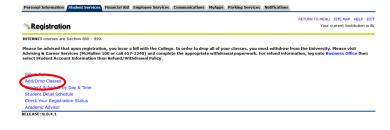

Select **Personal Information** to see your information and/or to change your contact information, email address

Select **Student Records** to view holds, account summary, web bill, or transcripts

5. After you select Registration select Add/Drop Classes