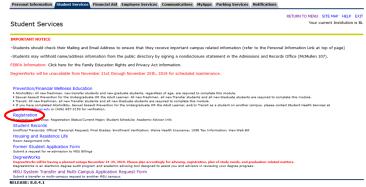

## 4. Select **Registration** to register for classes

Select Registration to register for classes

Select **Student Information** to Register for Classes

Select **Financial Information** to view status of aid package

Select **Personal Information** to see your information and/or to change your contact information, email address

Select **Student Records** to view holds, account summary, web bill, or transcripts

5. After you select Registration select Add/Drop Classes