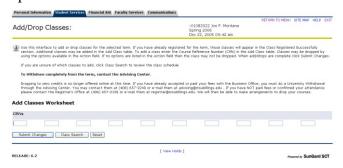

9. Enter **Alternate PIN** – This is a code you can only get by visiting with your advisor. It changes each semester. Click **Submit** 

**10**. To add classes enter the CRN numbers in the spaces provided

After registering if you wish to drop a class, select \*\*Web Drop\*\* from the dropdown menu next to the course

- 11. Click **Submit Changes** to save your registration
- 12. To view or print a copy of your schedule, click Return to Menu in the upper right hand corner. Select Student Schedule by Day & Time or Student Detail Schedule